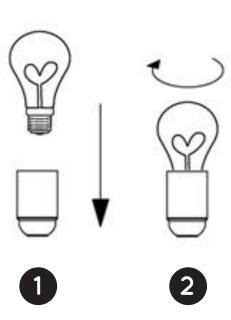

## **SPECIFICATION**

Rated voltage and frequency: 220-240 V ~ 50 Hz

Rated power: E 27, Max.40 W

Attention: read the manual carefully before installing the lamp

## WARNING

- 1. Just for indoor use.
- 2. Ensure that the electrical supply complies with the type stated on rating label.
- 3. Used lighting source shall be of suitable model and wattage
- 4. Avoid touching the shade and bulb when the lamp is working
- **5.** Please cut off power and let the bulb and shade cool down before replacing the bulb and adjust the light direction
- 6. Please use dry cloth to clean the lamp.
- **7.** The external flexible cable or cord of this luminaire cannot be replaced; if the cord is damaged, the luminaire shall be destroyed.